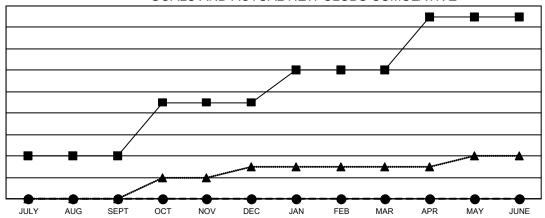

## Results as of: 9/30/2021

Multiple District 13

**LOCATION: OHIO** 

|                              | Cluk          | os        |               |               |  |  |
|------------------------------|---------------|-----------|---------------|---------------|--|--|
| RESULTS FOR 2021-2022        |               |           |               |               |  |  |
| QUARTER                      | NEW CLUB GOAL | NEW CLUBS | DROPPED CLUBS | QUA           |  |  |
| JULY/AUG/SEPT<br>OCT/NOV/DEC | 4<br>5        | 0<br>0    | 3             | JULY<br>OCT/  |  |  |
| JAN/FEB/MAR<br>APR/MAY/JUNE  | 3             | 0         | 0             | JAN/I<br>APR/ |  |  |

## GOALS AND ACTUAL NEW CLUBS CUMULATIVE

- - CURRENT YEAR GOALS FOR NEW CLUBS
- ● CURRENT YEAR ACTUAL NEW CLUBS
- ▲ LAST YEAR ACTUAL NEW CLUBS