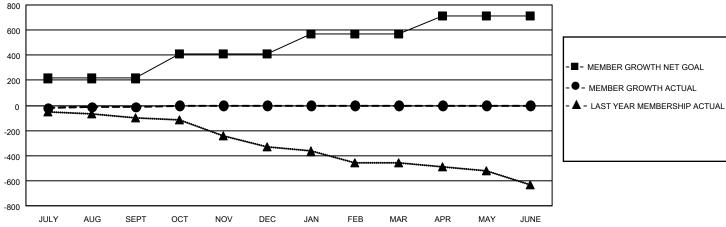

| Members               |         |                       |                         |                                              |  |  |  |  |  |
|-----------------------|---------|-----------------------|-------------------------|----------------------------------------------|--|--|--|--|--|
| RESULTS FOR 2021-2022 |         |                       |                         |                                              |  |  |  |  |  |
| QUARTER               | MEMBE   | ER GROWTH NET<br>GOAL | MEMBER GROWTH<br>ACTUAL | DROPPED MEMBERS ACTUAL (including transfers) |  |  |  |  |  |
| JULY/AUG/SEPT         |         | 215                   | 242                     | 221                                          |  |  |  |  |  |
| OCT/NOV/DEC           |         | 196                   | 0                       | 0                                            |  |  |  |  |  |
| JAN/FEB/MAR           |         | 160                   | 0                       | 0                                            |  |  |  |  |  |
| APR/MAY/JUI           | UNE 142 |                       | 0                       | 0                                            |  |  |  |  |  |

## GOALS AND ACTUAL MEMBERS CUMULATIVE

|                  | 001 1101 | DEC SAN LED WAR ALL                       | WAT JONE                          |                |  |
|------------------|----------|-------------------------------------------|-----------------------------------|----------------|--|
| DROPPED CLUBS: 3 |          | 95 CLUBS OF 374 ADDED 1 OR                | GENDER DISTRIBUTION               |                |  |
|                  |          | MORE NEW MEMBERS                          | MALE                              | 7,095 (69.67%) |  |
|                  |          |                                           | FEMALE                            | 3,075 (30.20%) |  |
| DROPPED MEMBERS  |          |                                           | NON BINARY                        | 0 (0.00%)      |  |
| DECEASED         | 49       |                                           | PREFER NOT TO ANSWER              | 13 (0.13%)     |  |
| CLUB CANCELLED   | 0        |                                           | TOTAL FAMILY LINIT MEMBERO        | 2.420          |  |
| OTHER            | 172      | CLICK HERE FOR CUMULATIVE MEMBERSHIP DATA | TOTAL FAMILY UNIT MEMBERS 2,120   |                |  |
| TOTAL            | 221      |                                           | FAMILY MEMBERS PAYING HAL<br>DUES | F 1,083        |  |